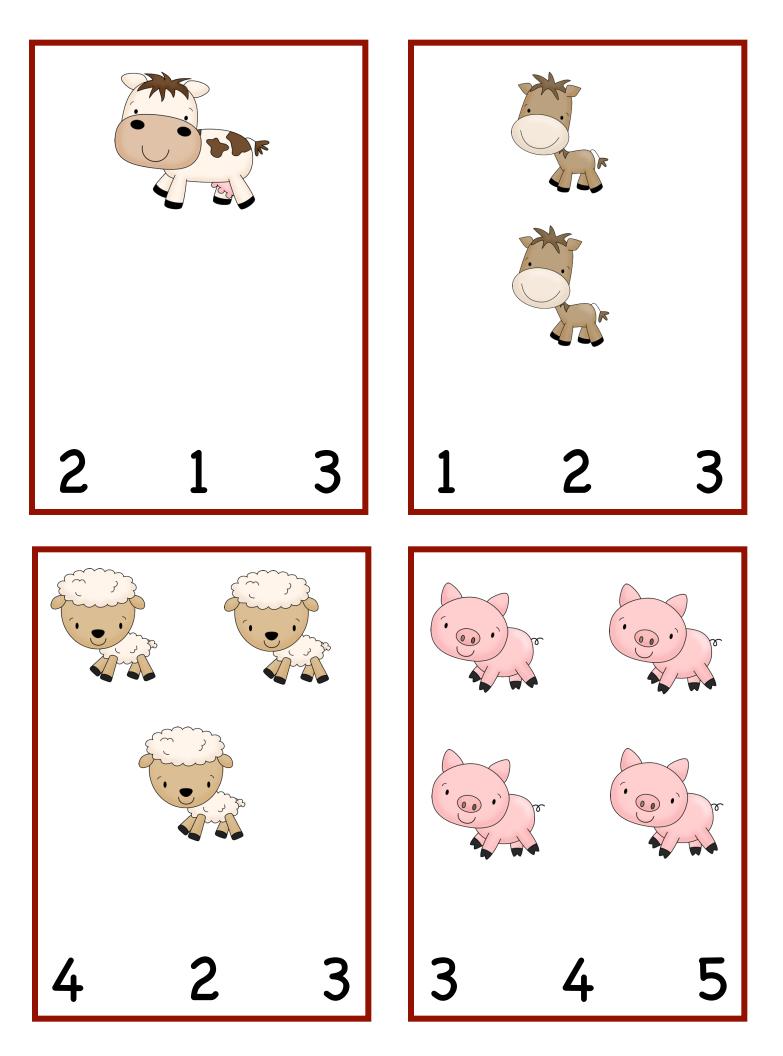

## Old McDonald Had A Farm

Practice counting and number identification with the Old McDonald Clip Card activity. Cut out each card and laminate for longer use. Students count the number of animals on each card and clip a clothespin over the correct number. \*Activity Tip- For a self-correcting activity, circle the correct answer on the <u>back</u> of each card. After students clip the card, they can flip it over to check their answer!