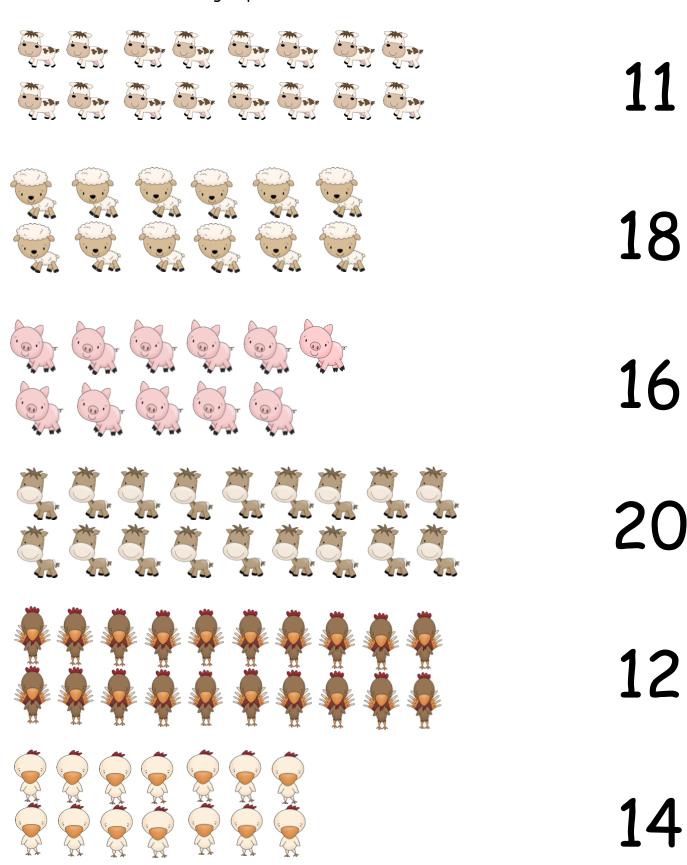

Counting and number writing practice pages included. Complete them after the clip card activity.

~....

| Nai | ne |
|-----|----|
|-----|----|

Directions: Count the groups of animals and draw a line to the correct number.

| Nai | ne |
|-----|----|
|-----|----|

Directions: Count the groups of animals and draw a line to the correct number.

Name

Directions: Count the groups of animals and draw a line to the correct number word.