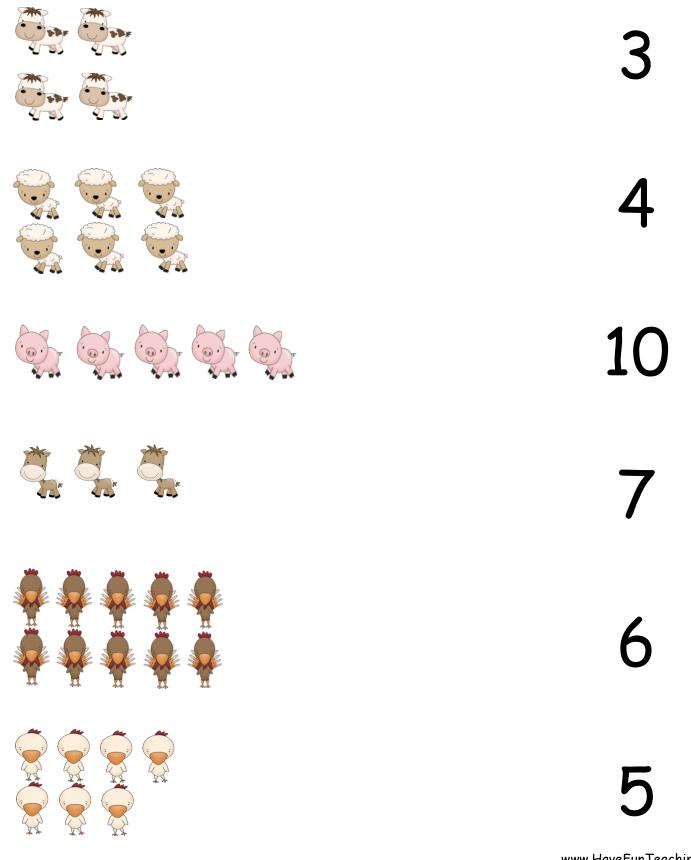

Counting and number writing practice pages included. Complete them after the clip card activity.

~....

| Nai | ne |
|-----|----|
|-----|----|

Directions: Count the groups of animals and draw a line to the correct number.

| Nai | ne |
|-----|----|
|-----|----|

Directions: Count the groups of animals and draw a line to the correct number.

Name

Directions: Count the groups of animals and draw a line to the correct number word.