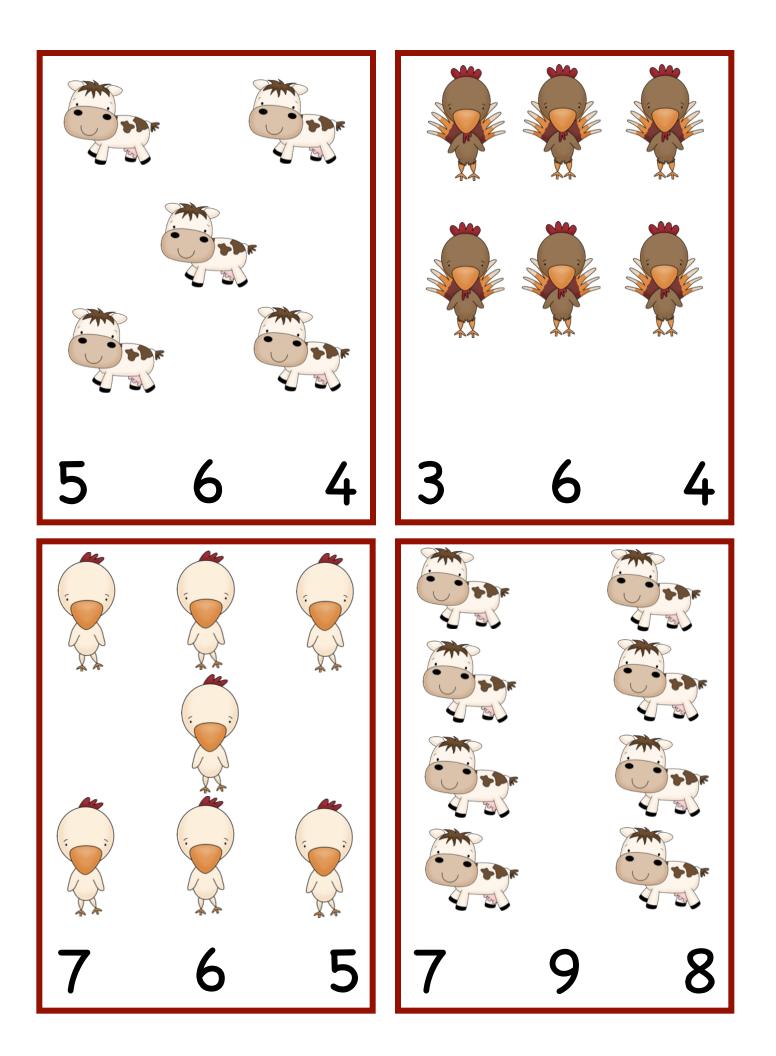

## Old McDonald Had A Farm

Practice counting and number identification with the Old McDonald Clip Card activity. Cut out each card and laminate for longer use. Students count the number of animals on each card and clip a clothespin over the correct number. \*Activity Tip- For a self-correcting activity, circle the correct answer on the <u>back</u> of each card. After students clip the card, they can flip it over to check their answer!