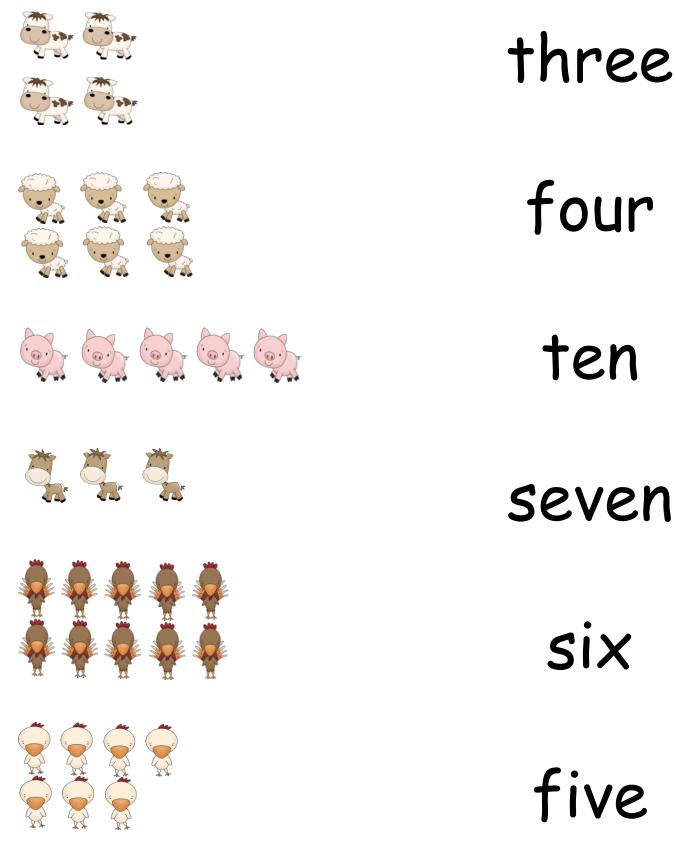

| Nai | ne |
|-----|----|
|-----|----|

Directions: Count the groups of animals and draw a line to the correct number.

Name

Directions: Count the groups of animals and draw a line to the correct number word.

| Ν | ame |
|---|-----|
|---|-----|

Directions: Count the groups of animals and draw a line to the correct number word.

| Name        |                                             |
|-------------|---------------------------------------------|
| Directions: | Practice writing numbers 1-10 on the lines. |
|             |                                             |
| 2           |                                             |
| 3           |                                             |
| 4           |                                             |
| 5           |                                             |
| 6           |                                             |
| 7           |                                             |
| 8           |                                             |
| 9           |                                             |
| 10          |                                             |
|             | www.HaveFunTeaching.com                     |