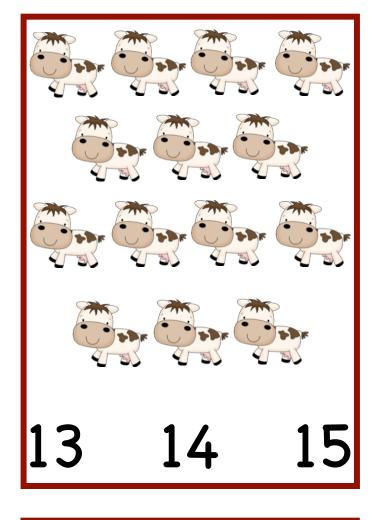

## Old McDonald Had A Farm

Practice counting and number identification with the Old McDonald Clip Card activity. Cut out each card and laminate for longer use. Students count the number of animals on each card and clip a clothespin over the correct number. \*Activity Tip- For a self-correcting activity, circle the correct answer on the <u>back</u> of each card. After students clip the card, they can flip it over to check their answer!