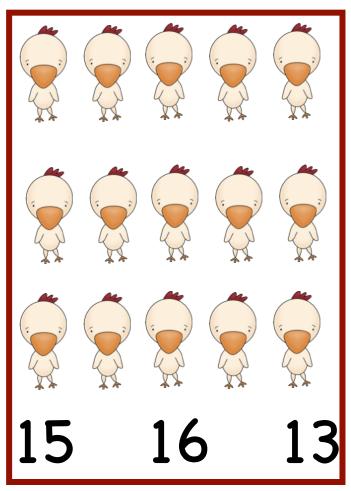

## Old McDonald Had A Farm

Practice counting and number identification with the Old McDonald Clip Card activity. Cut out each card and laminate for longer use. Students count the number of animals on each card and clip a clothespin over the correct number. \*Activity Tip- For a self-correcting activity, circle the correct answer on the <u>back</u> of each card. After students clip the card, they can flip it over to check their answer!