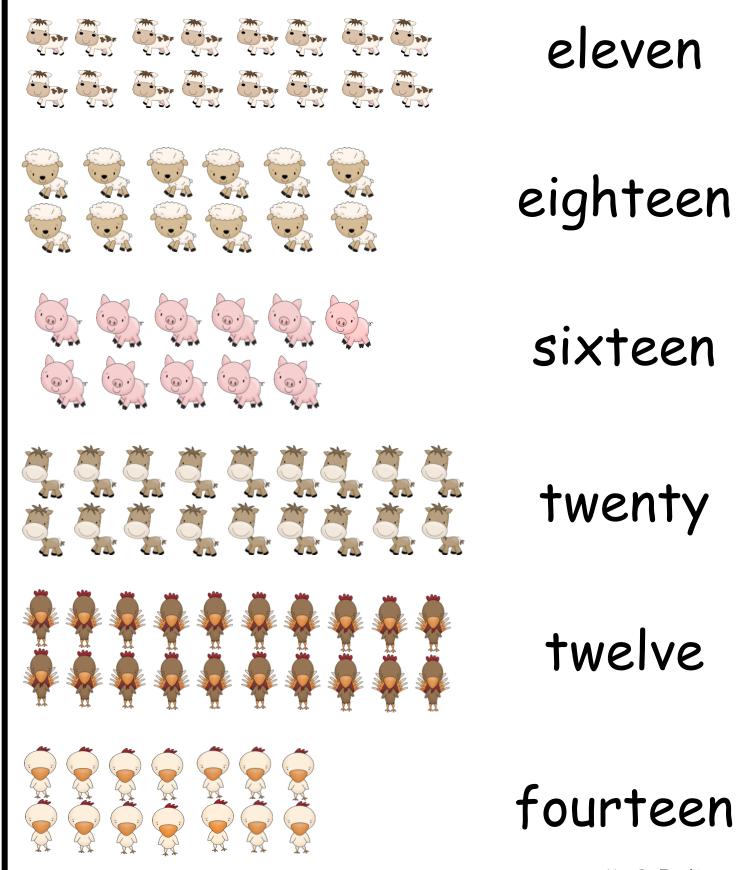

| Nai | ne |
|-----|----|
|-----|----|

Directions: Count the groups of animals and draw a line to the correct number.

Name

Directions: Count the groups of animals and draw a line to the correct number word.

| Ν | ame |
|---|-----|
|---|-----|

Directions: Count the groups of animals and draw a line to the correct number word.

| Name        |                                             |
|-------------|---------------------------------------------|
| Directions: | Practice writing numbers 1-10 on the lines. |
|             |                                             |
| 2           |                                             |
| 3           |                                             |
| 4           |                                             |
| 5           |                                             |
| 6           |                                             |
| 7           |                                             |
| 8           |                                             |
| 9           |                                             |
| 10          |                                             |
|             | www.HaveFunTeaching.com                     |