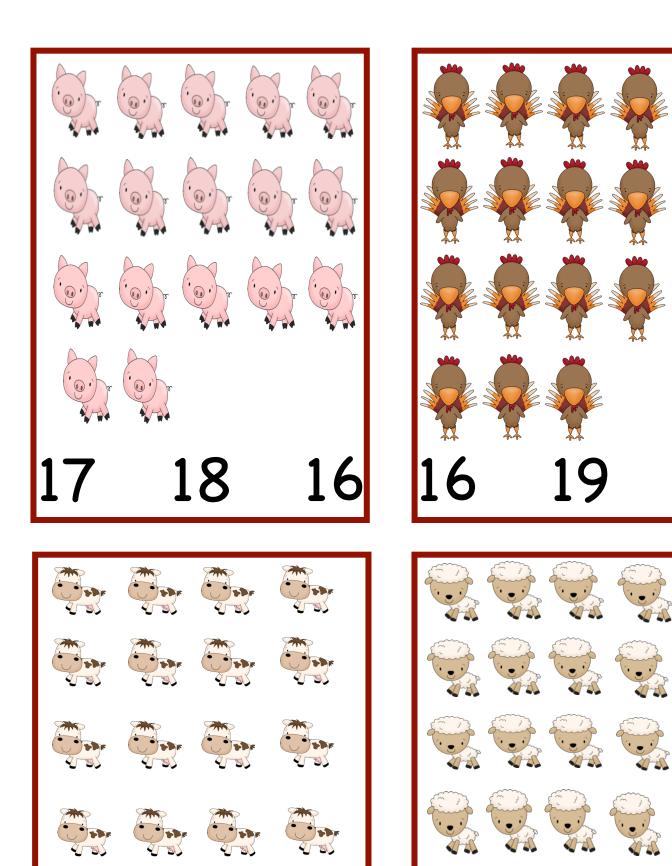

## Old McDonald Had A Farm

Practice counting and number identification with the Old McDonald Clip Card activity. Cut out each card and laminate for longer use. Students count the number of animals on each card and clip a clothespin over the correct number. \*Activity Tip- For a self-correcting activity, circle the correct answer on the <u>back</u> of each card. After students clip the card, they can flip it over to check their answer!