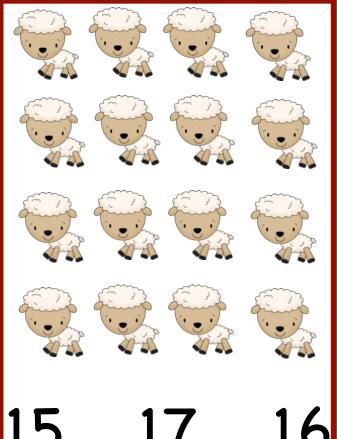

## Old McDonald Had A Farm

Practice counting and number identification with the Old McDonald Clip Card activity. Cut out each card and laminate for longer use. Students count the number of animals on each card and clip a clothespin over the correct number. \*Activity Tip- For a self-correcting activity, circle the correct answer on the <u>back</u> of each card. After students clip the card, they can flip it over to check their answer!