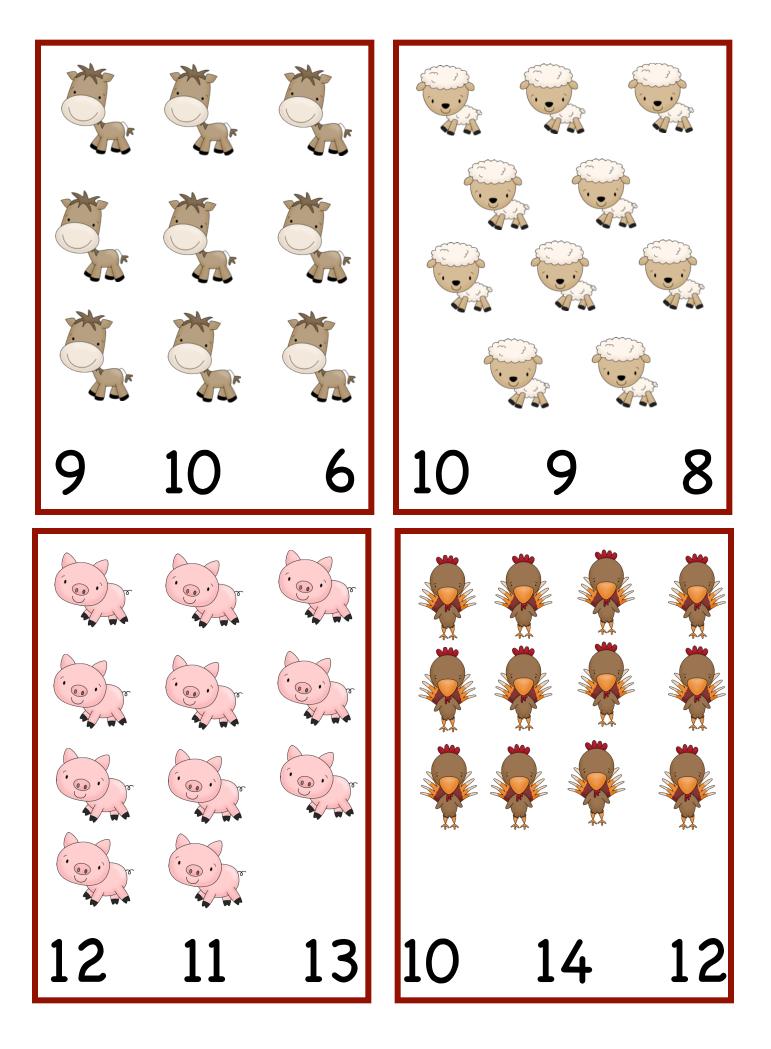

## Old McDonald Had A Farm

Practice counting and number identification with the Old McDonald Clip Card activity. Cut out each card and laminate for longer use. Students count the number of animals on each card and clip a clothespin over the correct number. \*Activity Tip- For a self-correcting activity, circle the correct answer on the <u>back</u> of each card. After students clip the card, they can flip it over to check their answer!