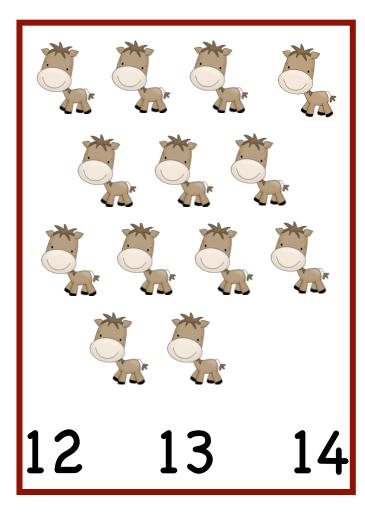

## Old McDonald Had A Farm

Practice counting and number identification with the Old McDonald Clip Card activity. Cut out each card and laminate for longer use. Students count the number of animals on each card and clip a clothespin over the correct number. \*Activity Tip- For a self-correcting activity, circle the correct answer on the <u>back</u> of each card. After students clip the card, they can flip it over to check their answer!